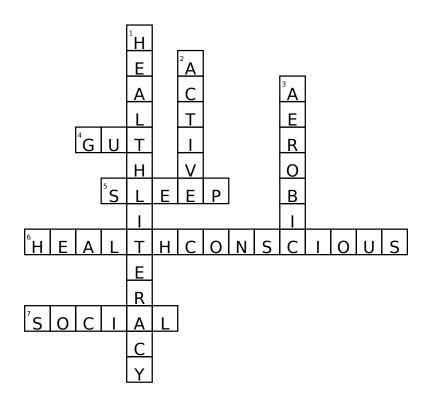

# World Alzheimer's Day Crossword Puzzle Answer Key

### Down:

- 1. Thanks to \_\_\_\_\_\_, I'm able to make the best health decisions for myself and my family.
- 2. I want to change my lifestyle to become more
- 3. \_\_\_\_\_ exercise increases blood flow to the brain.

### Across:

4. A diet high in fermented foods can help your \_\_\_\_ health.

5. This can be improved by reducing caffeine intake and getting more natural sunlight.

6. To care for one's diet and lifestyle.

7. Staying \_\_\_\_\_ can help improve your memory.